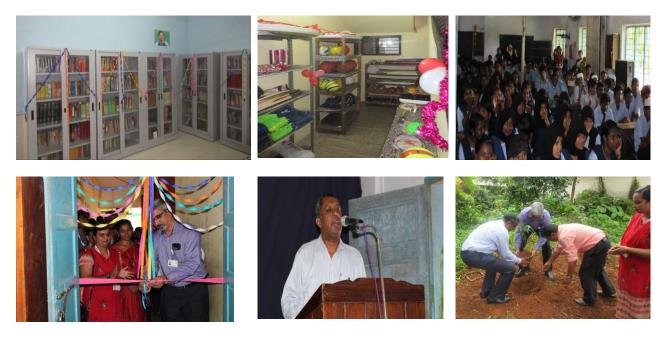

IMEC contributed for renovation of the library and sports ground in a Government High School, South Ezhipuram, Cochin, Kerala. This school is in one of the backward area catering to the requirement of the students of the local villages. This school has also won the award for having scored 100% success (all students succeeded) in the school final examinations in the last academic year.

IMEC contributed for renovation of the Library and also for steel cupboards for keeping the books. The library windows were provided with proper shutters. This has improved the ambience of the library to encourage the students to develop their reading habit.

IMEC also supported the school in levelling the school playground, providing the sports goods like cricket bat, ball, football, goal post and shuttle racket etc..

Handing over ceremony of both library and the playground was held on 25<sup>th</sup> Sep 2019 at 12:00 Noon. IMEC staff participated in the event and dedicated to the benefit of the students.

In a brief speech by Mr.Srikanth, Mr.Anoop and Mrs.Jeen, IMEC's contribution to the Indian society as part of our CSR initiatives in various places was shared with audience of the function. Students were shared thoughts to keep enhancing their knowledge by utilising the facilities in the Library and also spend their quality time in sports to keep them fit to study well. Tree plantation was also carried out on this occasion.

## FEW GLIMPS OF THE EVENT

CSR Implementation Team